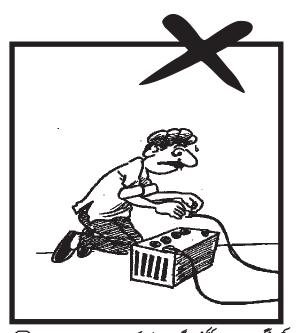

وزن اٹھانے کا میچ طریقہ ( کمر کی بجائے ٹاگوں کے پٹوں کی طاقت استعال کریں۔)

دھا کہ کرنے کے لئے آلات اور تاروں کواچھی حالت میں رکھیں ننگی تاروں والے کنکشن ہرگز استعمال نہ کریں۔